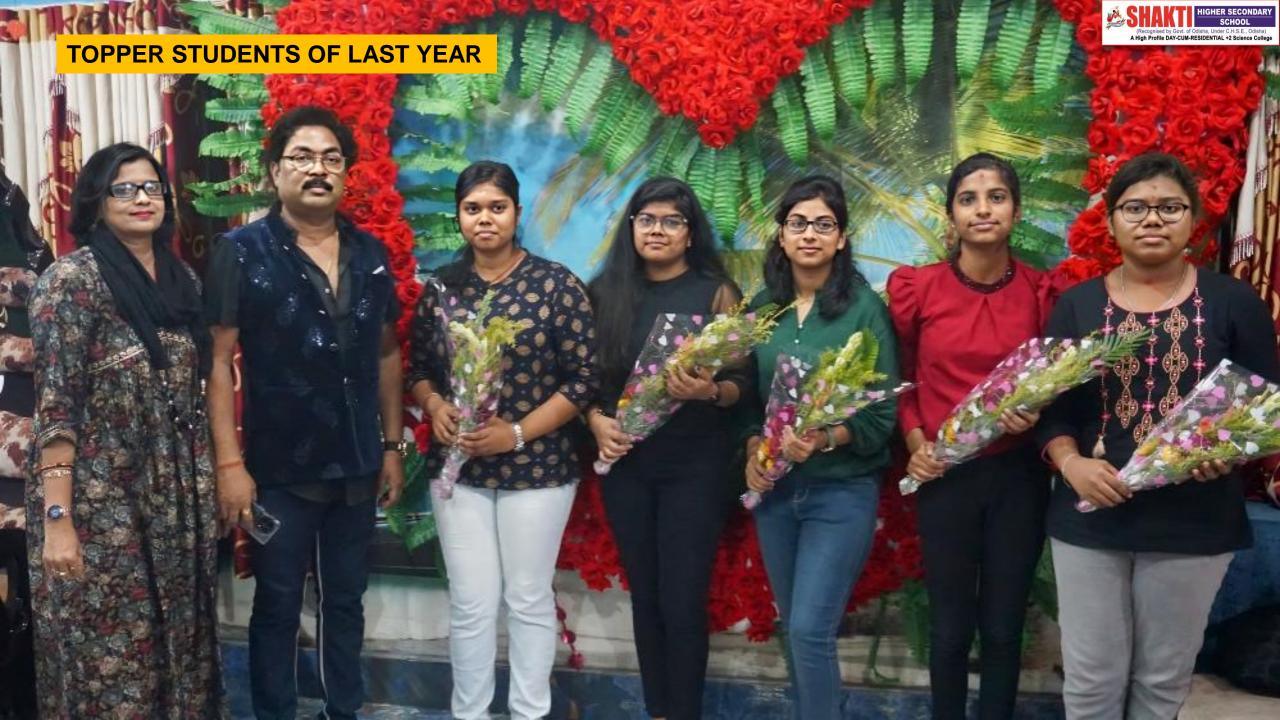

# **Our CHSE Toppers** (Above 90%)

Hrushikesh Panda 558 (93%)

Pritipriyadarshini Sahoo 556 (92.66%)

Tapas Ku. Behera 556 (92.66%)

Aishwarya Dash 556 (92.66%)

553 (92.16%)

Smrutirekha Swain 548 (91.33%)

Asha Priyadarshini Roul 547 (91.16%)

Bijayini Behura 547 (91.16%)

Rajalaxmi Biswal 545 (90.83%)

Sandhyarani Dash 544 (90.67%)

Soumya Behera 544 (90.66%)

543 (90.50%)

Trishna Sinha 540 (90%)

540 (90%)

**PRAGYAN PARAMITA CUTTACK TOPPER-2019** 

**MAMALI KHATUA CUTTACK TOPPER-2020** 

**CUTTACK TOPPER-2021** 

**CUTTACK TOPPERS-2022** 

LALATENDU SAHOO SUBHADARSHINI, SAILAJA & ANKITA SHAKTI SWARUPA, SANDHYARANI, RAJALAXMI, BIJAYINI & TRISHNA **COLLEGE TOPPERS-2023** 