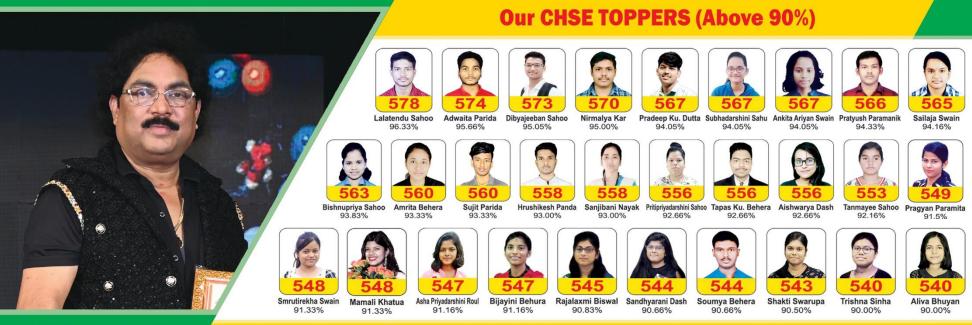

# **Our CHSE Toppers** (Above 90%)

Hrushikesh Panda 558 (93%)

Pritipriyadarshini Sahoo 556 (92.66%)

Tapas Ku. Behera 556 (92.66%)

Aishwarya Dash 556 (92.66%)

553 (92.16%)

Smrutirekha Swain 548 (91.33%)

Asha Priyadarshini Roul 547 (91.16%)

Bijayini Behura 547 (91.16%)

Rajalaxmi Biswal 545 (90.83%)

Sandhyarani Dash 544 (90.67%)

Soumya Behera 544 (90.66%)

543 (90.50%)

Trishna Sinha 540 (90%)

540 (90%)

**PRAGYAN PARAMITA CUTTACK TOPPER-2019** 

**MAMALI KHATUA CUTTACK TOPPER-2020** 

**CUTTACK TOPPER-2021** 

**CUTTACK TOPPERS-2022** 

LALATENDU SAHOO SUBHADARSHINI, SAILAJA & ANKITA SHAKTI SWARUPA, SANDHYARANI, RAJALAXMI, BIJAYINI & TRISHNA **COLLEGE TOPPERS-2023** 